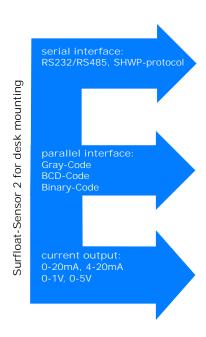

The standard Surfloat-Sensor 2 is equipped with an LC-display and an RS232 & RS485 interface. Optionally a parallel or analogue interface (BCD, Gray code, Binary code) can be added to this system. Thanks to the LC display, it allows customer friendly handling: if the LC display is activated and if the float-wheel is turned simultaneously, the desired measuring value can be adjusted by the customer. The instrument can be operated by an external and internal power supply. In case of an external power supply, the built-in lithium cell serves as a back up system and emergency supply.

- · Power consumption: approx. Ø 0.5 mA
- Serial Interface: RS232, RS485, protocol: SHWP
- · Parallel output (optional):

Data output: for configurable connector

Data format: standard/inverted BCD-code, 4 digits

standard/inverted Gray-code, 16 bit standard/inverted binary-code, 16 bit

Output: 0-20 mA, 4-20 mA, 0-1 V, 0-5 V

Operating temperature: -20°C...+70°C

adaptation to "XI-Pegel"

Data Logger

Voice messager

Data Logger/ remote transmission other manufacturer