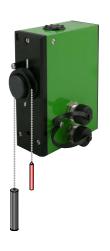

#### System Description

The SEBA Surfloat-Sensor 2 sensor is a rugged, float-driven encoder for recording the water level. As a "standalone" instrument, the Surfloat-Sensor 2 can be operated with float & counter weight and also with the reliable float cable which is free of slip and slide effects. Furthermore, the Surfloat-Sensor 2 is perfectly suitable for all conventional float operated water level recorders (e.g. SEBA Delta, XI Horizontal gauge, etc.).

The standard Surfloat-Sensor 2 is equipped with an LC-display and an RS232 & RS485 interface. Optionally a parallel or analogue interface (BCD, Gray code, Binary code) can be added to this system. Thanks to the LC display, it allows customer friendly handling: if the LC display is activated and if the float-wheel is turned simultaneously, the desired measuring value can be adjusted by the customer. The instrument can be operated by an external and internal power supply. In case of an external power supply, the built-in lithium cell serves as a back up system and emergency supply.