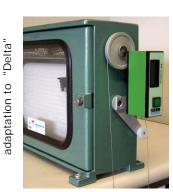

#### System Description

The SEBA Surfloat-Sensor 2 sensor is a rugged, float-driven encoder for recording the water level. As a "standalone" instrument, the Surfloat-Sensor 2 can be operated with float & counter weight and also with the reliable float cable which is free of slip and slide effects. Furthermore, the Surfloat-Sensor 2 is perfectly suitable for all conventional float operated water level recorders (e.g. SEBA Delta, XI Horizontal gauge, etc.).

standard/inverted Gray-code, 16 bit standard/inverted binary-code, 16 bit

Output: 0-20 mA, 4-20 mA, 0-1 V, 0-5 V

Operating temperature: -20°C...+70°C

adaptation to "XI-Pegel"

Data Logger

Voice messager

Data Logger/ remote transmission other manufacturer