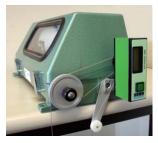

#### System Description

The SEBA Surfloat-Sensor 2 sensor is a rugged, float-driven encoder for recording the water level. As a "standalone" instrument, the Surfloat-Sensor 2 can be operated with float & counter weight and also with the reliable float cable which is free of slip and slide effects. Furthermore, the Surfloat-Sensor 2 is perfectly suitable for all conventional float operated water level recorders (e.g. SEBA Delta, XI Horizontal gauge, etc.).

The standard Surfloat-Sensor 2 is equipped with an LC-display and an RS232 & RS485 interface. Optionally a parallel or analogue interface (BCD, Gray code, Binary code) can be added to this system. Thanks to the LC display, it allows customer friendly handling: if the LC display is activated and if the float-wheel is turned simultaneously, the desired measuring value can be adjusted by the customer. The instrument can be operated by an external and internal power supply. In case of an external power supply, the built-in lithium cell serves as a back up system and emergency supply.