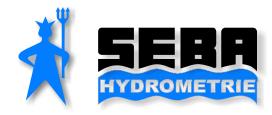

## SEBA-Encoder Surfloat Sensor 2

#### System Description

The SEBA Surfloat-Sensor 2 sensor is a rugged, float-driven encoder for recording the water level. As a "standalone" instrument, the Surfloat-Sensor 2 can be operated with float & counter weight and also with the reliable float cable which is free of slip and slide effects. Furthermore, the Surfloat-Sensor 2 is perfectly suitable for all conventional float operated water level recorders (e.g. SEBA Delta, XI Horizontal gauge, etc.).

The standard Surfloat-Sensor 2 is equipped with an LC-display and an RS232 & RS485 interface. Optionally a parallel or analogue interface (BCD, Gray code, Binary code) can be added to this system. Thanks to the LC display, it allows customer friendly handling: if the LC display is activated and if the float-wheel is turned simultaneously, the desired measuring value can be adjusted by the customer. The instrument can be operated by an external and internal power supply. In case of an external power supply, the built-in lithium cell serves as a back up system and emergency supply.